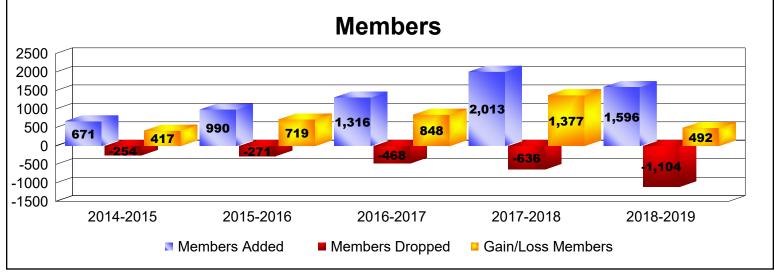

District 325A1 As of June 2019 Cumulative

| Year      | New<br>Clubs | Dropped<br>Clubs | Gain/<br>Loss<br>Clubs | New<br>Members | Charter<br>Members | Reinstate<br>Members | Transfer<br>Members | Total<br>Member<br>Added | Total<br>Members<br>Dropped | Gain/<br>Loss<br>Members |
|-----------|--------------|------------------|------------------------|----------------|--------------------|----------------------|---------------------|--------------------------|-----------------------------|--------------------------|
| 2014-2015 | 12           | -1               | 11                     | 368            | 291                | 10                   | 2                   | 671                      | -254                        | 417                      |
| 2015-2016 | 14           | 0                | 14                     | 600            | 381                | 7                    | 2                   | 990                      | -271                        | 719                      |
| 2016-2017 | 25           | -1               | 24                     | 633            | 675                | 5                    | 3                   | 1316                     | -468                        | 848                      |
| 2017-2018 | 59           | -1               | 58                     | 597            | 1385               | 14                   | 17                  | 2013                     | -636                        | 1377                     |
| 2018-2019 | 33           | -10              | 23                     | 694            | 861                | 33                   | 8                   | 1596                     | -1104                       | 492                      |
| Average   | 29           | -3               | 26                     | 578            | 719                | 14                   | 6                   | 1317                     | -547                        | 771                      |