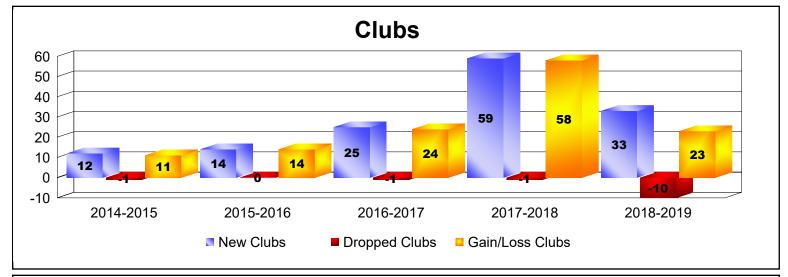

District 325A1 As of June 2019 Cumulative

| Year      | New<br>Clubs | Dropped<br>Clubs | Gain/<br>Loss<br>Clubs | New<br>Members | Charter<br>Members | Reinstate<br>Members | Transfer<br>Members | Total<br>Member<br>Added | Total<br>Members<br>Dropped | Gain/<br>Loss<br>Members |
|-----------|--------------|------------------|------------------------|----------------|--------------------|----------------------|---------------------|--------------------------|-----------------------------|--------------------------|
| 2014-2015 | 12           | -1               | 11                     | 368            | 291                | 10                   | 2                   | 671                      | -254                        | 417                      |
| 2015-2016 | 14           | 0                | 14                     | 600            | 381                | 7                    | 2                   | 990                      | -271                        | 719                      |
| 2016-2017 | 25           | -1               | 24                     | 633            | 675                | 5                    | 3                   | 1316                     | -468                        | 848                      |
| 2017-2018 | 59           | -1               | 58                     | 597            | 1385               | 14                   | 17                  | 2013                     | -636                        | 1377                     |
| 2018-2019 | 33           | -10              | 23                     | 694            | 861                | 33                   | 8                   | 1596                     | -1104                       | 492                      |
| Average   | 29           | -3               | 26                     | 578            | 719                | 14                   | 6                   | 1317                     | -547                        | 771                      |